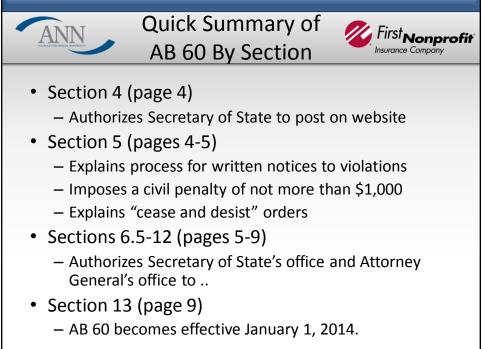

|               |                                                                                                                                                                                                                                                                 | Ross MLLER<br>Secretary of State<br>204 north Carsen Street, Suite 4<br>Carsen City, Neudad B97014520<br>(775) 646-9769<br>Withsite: www.neuda.gov<br>Withsite: www.neuda.gov<br>Nonprofit<br>s of Incorporation<br>Nut To NRS chaPTER 82) |                                    |                                       |  |  |
|---------------|-------------------------------------------------------------------------------------------------------------------------------------------------------------------------------------