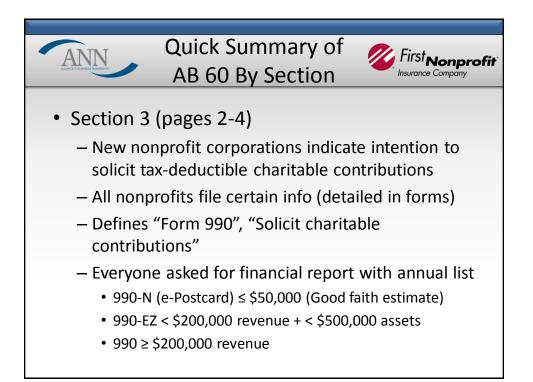

|               |                                                                                                                                                                                                                                                                 | Ross MLLER<br>Secretary of State<br>204 north Carsen Street, Suite 4<br>Carsen City, Neudad B97014520<br>(775) 646-9769<br>Withsite: www.neuda.gov<br>Withsite: www.neuda.gov<br>Nonprofit<br>s of Incorporation<br>Nut To NRS chaPTER 82) |                                    |                                       |  |  |
|---------------|-----------------------------------------------------------------------------------------------------------------------------------------------------------------------------------------------------------------------------------------------------------------|--------------------------------------------------------------------------------------------------------------------------------------------------------------------------------------------------------------------------------------------|------------------------------------|---------------------------------------|--|--|
|               | USE BLACK INK ONLY - DO NOT HIGHLIGHT                                                                                                                                                                                                                           |                                                                                                                                                                                                                                            | ABOVE SPACE IS FOR OFFICE USE ONLY |                                       |  |  |
| Nonprofit     | 1. Name of<br>Corporation:                                                                                                                                                                                                                                      |                                                                                                                                                                                                                                            |                                    |                                       |  |  |
| Articles of   | 2. Registered<br>Agent for Service<br>of Process: (check<br>only one box; NOTE: a<br>Commercial Registered<br>Agent is defined as a<br>Registered Agent                                                                                                         | Commercial Registered Agent:     Noncommercial Registered Agent     (name and address below)                                                                                                                                               | Carl (name and                     | osition with Entity<br>address below) |  |  |
| Incorporation | representing 10 or more<br>entities)                                                                                                                                                                                                                            | Street Address                                                                                                                                                                                                                             | City                               | Nevada<br>Zip Code                    |  |  |
|               |                                                                                                                                                                                                                                                                 | Mailing Address (if different from street address)                                                                                                                                                                                         | City                               | Nevada<br>Zip Code                    |  |  |
| Form          | 3. Names and<br>Addresses of the<br>Board of<br>Directors/induse-<br>mot to a natural proxi-<br>mot to a natural prox-<br>atiles of 19 years of age,<br>attach additional loage if<br>meta-stational loage if<br>meta-stational loage if<br>directors/trustees) | Maning Advances of Linetext from sorter adverses<br>Direct Address<br>3)<br>Manie<br>Biererd Address<br>3)<br>Manie<br>Biererd Address<br>Biererd Address                                                                                  | Oty<br>Oty<br>Oty                  | State Zp Code                         |  |  |
|               | 4. Intent to Solicit<br>Charitable<br>Contributions:<br>5. Purpose: inequired:                                                                                                                                                                                  | Does Corporation intend to solicit charitable/tax deductible contributions?                                                                                                                                                                |                                    |                                       |  |  |
|               | continue on additional<br>page if necessary)                                                                                                                                                                                                                    | The purpose of the corporation shall be:                                                                                                                                                                                                   |                                    |                                       |  |  |
|               | <ol> <li>Name, Address<br/>and Signature of<br/>Incorporator: (attach<br/>additional page if more<br/>than one incorporator)</li> </ol>                                                                                                                         | I declame, to the best of my knowlingle under genating of particular provider to KMR 2018.330, it is a category C felony to the Secretary of State.                                                                                        | X<br>Incorporator Signature        |                                       |  |  |
|               | 7. Certificate of<br>Acceptance of<br>Appointment of<br>Registered Agent:                                                                                                                                                                                       | Address I hereby accept appointment as Registered X Authorized Signature of Registered Agent or On B                                                                                                                                       | -                                  |                                       |  |  |