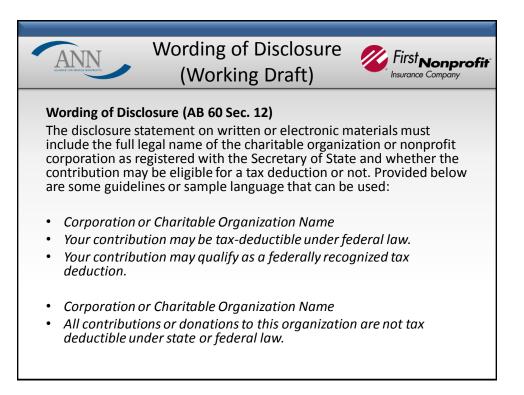

|               |                                                                                                                                                                                                                                                                 | Ross MLLER<br>Secretary of State<br>204 north Carsen Street, Suite 4<br>Carsen City, Neudad B97014520<br>(775) 646-9769<br>Withsite: www.neuda.gov<br>Withsite: www.neuda.gov<br>Nonprofit<br>s of Incorporation<br>Nut To NRS chaPTER 82) |                                    |                                       |  |  |
|---------------|---------------------------------------------------------------------------------------------------------------------------------------------------------------------------------------